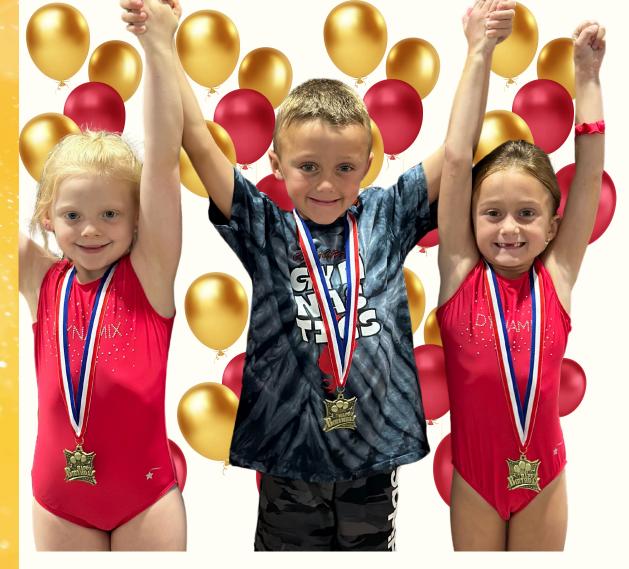

# Birthday Medal

What better way to remember their special day than a Dynamix Birthday Medal!

\$10